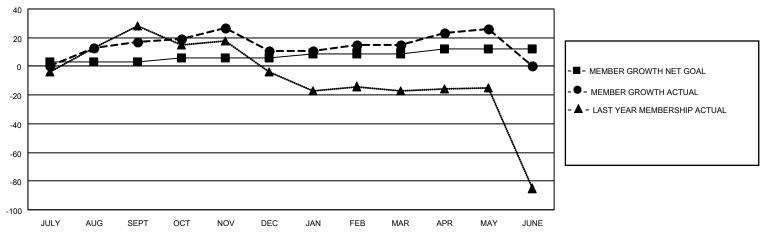

## GOALS AND ACTUAL MEMBERS CUMULATIVE

| DROPPED CLUBS: 2 |     | 38 CLUBS OF 60 ADDED 1 OR<br>MORE NEW MEMBERS | GENDER DISTRIBUTION                 |                |  |
|------------------|-----|-----------------------------------------------|-------------------------------------|----------------|--|
|                  |     | WORL NEW WEINBERG                             | MALE                                | 1,312 (74.97%) |  |
|                  |     |                                               | FEMALE                              | 438 (25.03%)   |  |
| DROPPED MEMBERS  |     |                                               | NON BINARY                          | 0 (0.00%)      |  |
|                  |     |                                               | PREFER NOT TO ANSWER 0 (0.00%)      |                |  |
| DECEASED         | 24  |                                               |                                     | ,              |  |
| CLUB CANCELLED   | 13  | CLICK HERE FOR CUMULATIVE                     | TOTAL FAMILY UNIT MEMBERS           | 266            |  |
| OTHER            | 86  | MEMBERSHIP DATA                               |                                     |                |  |
| TOTAL            | 123 |                                               | FAMILY MEMBERS PAYING HALF DUES 134 |                |  |
|                  |     |                                               |                                     |                |  |